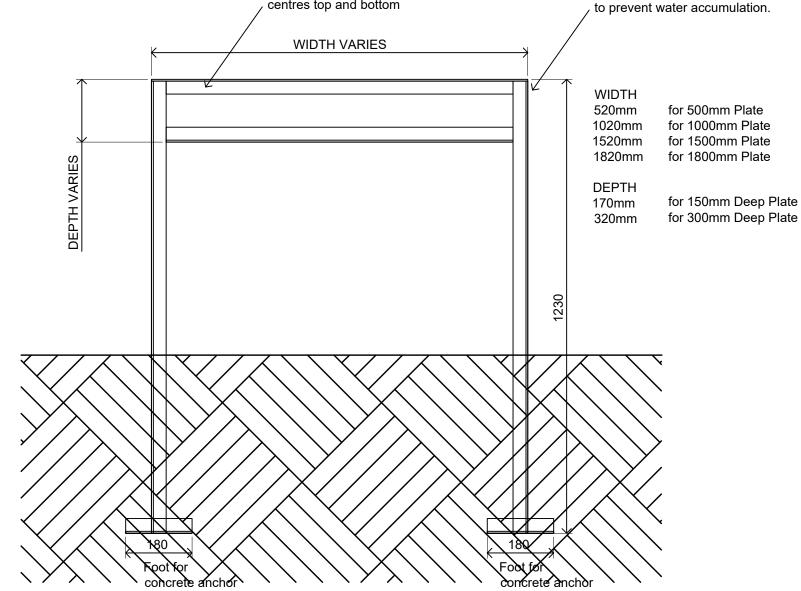

## Durability

Impact Resistance of Resistance to weathe (3 year accellerated of Resistance to corrosion Resistance to penetra

Sign Plate to be riveted to the aluminum rails at 75mm , centres top and bottom